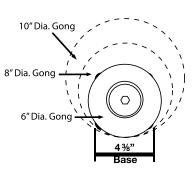

## **DESCRIPTION:**

- 120 VAC: 6", 8", 10"
- 24 VDC: 6", 8", 10"
- Four wire, 120 and 24 volt
- Specify voltage when ordering
- Indoor and outdoor Installation

| VOLTAGE 24 VDC        |                     |                       |                     |                        |                     |  |  |  |  |
|-----------------------|---------------------|-----------------------|---------------------|------------------------|---------------------|--|--|--|--|
| 6" GONG SIZE - AB2406 |                     | 8" GONG SIZE - AB2408 |                     | 10" GONG SIZE - AB2410 |                     |  |  |  |  |
| RATED CURRENT         | SOUND LEVEL<br>10ft | RATED CURRENT         | SOUND LEVEL<br>10ft | RATED CURRENT          | SOUND LEVEL<br>10ft |  |  |  |  |
| 100mA                 | 96dB                | 100mA                 | 96dB                | 100mA                  | 96dB                |  |  |  |  |

| VOLTAGE 120 VAC        |                     |                        |                     |                         |                     |  |  |  |  |
|------------------------|---------------------|------------------------|---------------------|-------------------------|---------------------|--|--|--|--|
| 6" GONG SIZE - AB12006 |                     | 8" GONG SIZE - AB12008 |                     | 10" GONG SIZE - AB12010 |                     |  |  |  |  |
| RATED CURRENT          | SOUND LEVEL<br>10ft | RATED CURRENT          | SOUND LEVEL<br>10ft | RATED CURRENT           | SOUND LEVEL<br>10ft |  |  |  |  |
| 46mA                   | 98dB                | 46mA                   | 98dB                | 46mA                    | 98dB                |  |  |  |  |