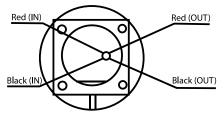

## **D.C. BELLS (observe polarity)**

When electrical supervisor is required use in and out leads as shown.

- 1. Observe polarity to ring DC Bells
- 2. Red wires positive(+)
- 3. Black wires negative (-)