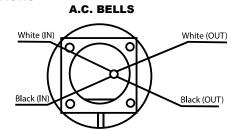

When electrical supervisor is required use in and out leads as shown.

- 1. When using AC bells, terminate each extra wire separately after last bell.
- 2. End-of-line resistor is not required on AC Bells