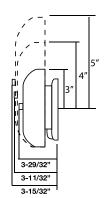

## **DESCRIPTION:**

- 120 VAC: 6", 8", 10"
- 24 VDC: 6", 8", 10"
- Four wire, 120 and 24 volt
- Specify voltage when ordering
- Indoor and outdoor Installation

| VOLTAGE 24 VDC        |                     |                       |                     |                        |                     |  |  |  |  |
|-----------------------|---------------------|-----------------------|---------------------|------------------------|---------------------|--|--|--|--|
| 6" GONG SIZE - AB2406 |                     | 8" GONG SIZE - AB2408 |                     | 10" GONG SIZE - AB2410 |                     |  |  |  |  |
| RATED CURRENT         | SOUND LEVEL<br>10ft | RATED CURRENT         | SOUND LEVEL<br>10ft | RATED CURRENT          | SOUND LEVEL<br>10ft |  |  |  |  |
| 100mA                 | 96dB                | 100mA                 | 96dB                | 100mA                  | 96dB                |  |  |  |  |

| VOLTAGE 120 VAC        |                     |                        |                     |                         |                     |  |  |  |  |
|------------------------|---------------------|------------------------|---------------------|-------------------------|---------------------|--|--|--|--|
| 6" GONG SIZE - AB12006 |                     | 8" GONG SIZE - AB12008 |                     | 10" GONG SIZE - AB12010 |                     |  |  |  |  |
| RATED CURRENT          | SOUND LEVEL<br>10ft | RATED CURRENT          | SOUND LEVEL<br>10ft | RATED CURRENT           | SOUND LEVEL<br>10ft |  |  |  |  |
| 46mA                   | 98dB                | 46mA                   | 98dB                | 46mA                    | 98dB                |  |  |  |  |