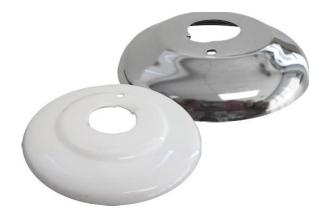

## **ONE PIECE STEEL CANOPY**

Manufactured of 22 galvanized chrome plated steel. The 1-piece canopy is available in  $\frac{1}{2}$ " and  $\frac{3}{4}$ "in depth sizes from  $\frac{1}{4}$ " up to 2". Available with either a chrome, white, or brass finish. Each canopy also has a small weep hole for early detection of leaks.