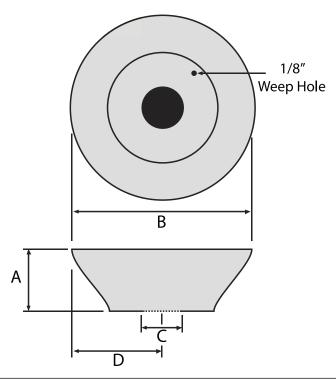

## **ONE PIECE STEEL CANOPY**

Manufactured of 22 galvanized chrome plated steel. The 1-piece canopy is available in  $\frac{1}{2}$ " and  $\frac{3}{4}$ "in depth sizes from  $\frac{1}{4}$ " up to 2". Available with either a chrome, white, or brass finish. Each canopy also has a small weep hole for early detection of leaks.

## DIMENSIONS

A= Based on required depth (1/4"-2")

**B**=3"

**C**=Based on Sprinkler Head Size (<sup>1</sup>/<sub>2</sub>" or <sup>3</sup>/<sub>4</sub>")

**D**=1½"

| PROJECT         | APPROVAL STAMP      |
|-----------------|---------------------|
| PROJECT:        | □ APPROVED          |
| ADDRESS:        | □ APPROVED AS NOTED |
| ENGINEER:       | □ NOT APPROVED      |
| SUBMITTAL DATA: | REMARKS:            |
| NOTES 1:        |                     |
| NOTES 2:        |                     |